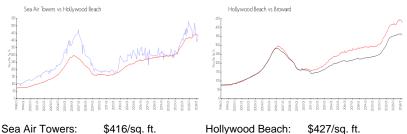

### **Market Information**

|                  | ψ+10/39.1ι.   | nonywood Deach. | $\psi$ + $\Sigma I/3q$ . II. |
|------------------|---------------|-----------------|------------------------------|
| Hollywood Beach: | \$427/sq. ft. | Broward:        | \$348/sq. ft.                |
|                  |               |                 |                              |