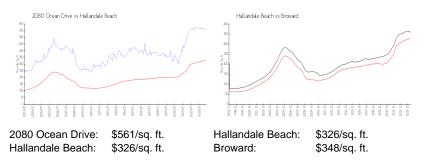

# Market Information

#### **Inventory for Sale**

| 2080 Ocean Drive | 3% |
|------------------|----|
| Hallandale Beach | 4% |
| Broward          | 3% |

# Avg. Time to Close Over Last 12 Months

| 2080 Ocean Drive | 123 days |
|------------------|----------|
| Hallandale Beach | 76 days  |
| Broward          | 67 days  |