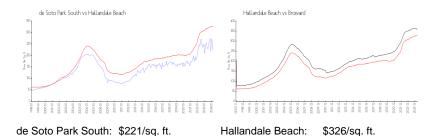

## **Market Information**

Broward:

\$348/sq. ft.

Inventory for Sale

Hallandale Beach:

de Soto Park South 3% Hallandale Beach 4% Broward 3%

# Avg. Time to Close Over Last 12 Months

\$326/sq. ft.

de Soto Park South 31 days Hallandale Beach 76 days Broward 67 days