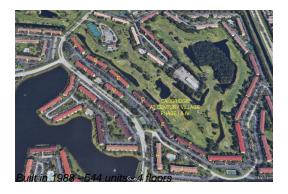

## **Building Information**

Number of units: 544
Number of active listings for rent: 0
Number of active listings for sale: 21
Building inventory for sale: 3%
Number of sales over the last 12 months: 24
Number of sales over the last 6 months: 15
Number of sales over the last 3 months: 8

#### **Building Association Information**

Century Village Pembroke Pines 13800 SW 5th Ct, Pembroke Pines, FL 33027 (954) 431-2137