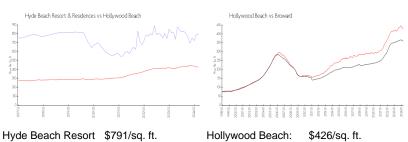

## **Market Information**

\$426/sq. ft.

Hyde Beach Resort \$791/sq. ft.

& Residences:

Hollywood Beach: \$426/sq. ft. Broward: \$351/sq. ft.