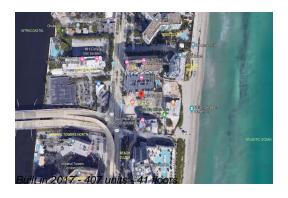

# Unit 3103 - Hyde Beach Resort & Residences

3103 - 4111 S Ocean Dr, Hollywood Beach, FL, Broward 33019

Number of units: 407 Number of active listings for rent: 0 Number of active listings for sale: 78 Building inventory for sale: 19% Number of sales over the last 12 months: 33 Number of sales over the last 6 months: Number of sales over the last 3 months: