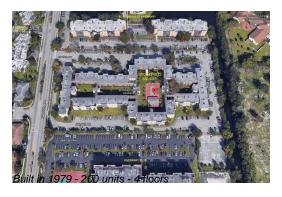

# **Building Information**

Number of units: 200 Number of active listings for rent: Number of active listings for sale: 18 Building inventory for sale: 9% Number of sales over the last 12 months: Number of sales over the last 6 months: Number of sales over the last 3 months:

#### **Building Association Information**

**Brookfield Square Condominium** Address: 2800 NW 56th Ave, Lauderhill, FL 33313 Phone: +1 954-714-0010