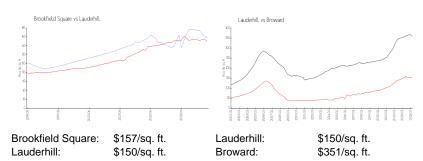

#### **Inventory for Sale**

**Brookfield Square** 9% Lauderhill 5% Broward 4%

### Avg. Time to Close Over Last 12 Months

**Brookfield Square** 91 days Lauderhill 74 days Broward 67 days