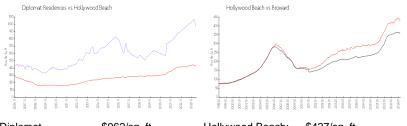

## **Market Information**

| Diplomat         | \$962/sq. ft. | Hollywood Beach: | \$427/sq. ft. |
|------------------|---------------|------------------|---------------|
| Residences:      |               |                  |               |
| Hollywood Beach: | \$427/sq. ft. | Broward:         | \$349/sq. ft. |