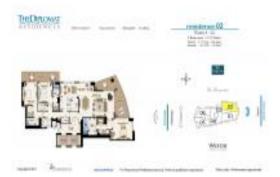

# Unit 802 - Diplomat Residences

802 - 3535 S Ocean Dr, Hollywood Beach, FL, Broward 33019

## **Unit Information**

| MLS Number:<br>Status: | A11511288<br>Active                             |
|------------------------|-------------------------------------------------|
| Size:                  | 2,777 Sq ft.                                    |
| Bedrooms:              | 3                                               |
| Full Bathrooms:        | 3                                               |
| Half Bathrooms:        | 1                                               |
| Parking Spaces:        | Assigned Parking,Guest Parking,Valet<br>Parking |
| View:                  |                                                 |
| List Price:            | \$2,999,999                                     |
| List PPSF:             | \$1,080                                         |
| Valuated Price:        | \$2,787,000                                     |
| Valuated PPSF:         | \$1,004                                         |