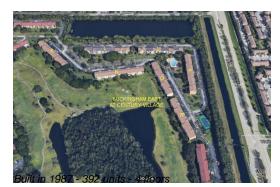

# **Building Information**

| Number of units:                         | 392 |
|------------------------------------------|-----|
| Number of active listings for rent:      | 0   |
| Number of active listings for sale:      | 18  |
| Building inventory for sale:             | 4%  |
| Number of sales over the last 12 months: | 19  |
| Number of sales over the last 6 months:  | 4   |
| Number of sales over the last 3 months:  | 1   |
|                                          |     |

## **Building Association Information**

Century Village Pembroke Pines 13800 SW 5th Ct, Pembroke Pines, FL 33027 (954) 431-2137