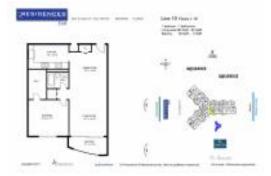

# Unit 119 - Residences on Hollywood East

119 - 3001 S Ocean Dr, Hollywood Beach, FL, Broward 33019

# **Unit Information**

| MLS Number:<br>Status: | A11512569<br>Pending            |
|------------------------|---------------------------------|
| Size:                  | 883 Sq ft.                      |
| Bedrooms:              | 1                               |
| Full Bathrooms:        | 1                               |
| Half Bathrooms:        |                                 |
| Parking Spaces:        | 2 Or More Spaces, Valet Parking |
| View:                  |                                 |
| List Price:            | \$379,900                       |
| List PPSF:             | \$430                           |
| Valuated Price:        | \$409,000                       |
| Valuated PPSF:         | \$463                           |