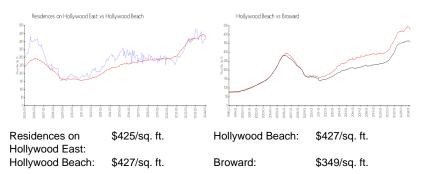

#### **Inventory for Sale**

| Residences on Hollywood East | 4% |
|------------------------------|----|
| Hollywood Beach              | 6% |
| Broward                      | 4% |

# Avg. Time to Close Over Last 12 Months

Residences on Hollywood East Hollywood Beach Broward 88 days 85 days 67 days