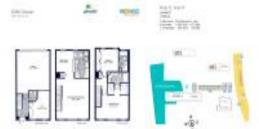

# Unit TH8 - 2080 Ocean Drive

TH8 - 2080 S Ocean Dr, Hallandale Beach, FL, Broward 33009

#### **Unit Information**

| MLS Number:<br>Status:<br>Size:<br>Bedrooms:<br>Full Bathrooms:<br>Half Bathrooms: | A11512630<br>Active<br>1,580 Sq ft.<br>3<br>3 |
|------------------------------------------------------------------------------------|-----------------------------------------------|
| Parking Spaces:                                                                    | 2 Spaces                                      |
| View:                                                                              | Garden View                                   |
| Rental Price:                                                                      | \$5,000                                       |
| List PPSF:                                                                         | \$3                                           |
| Valuated Price:                                                                    | \$592,000                                     |
| Valuated PPSF:                                                                     | \$350                                         |