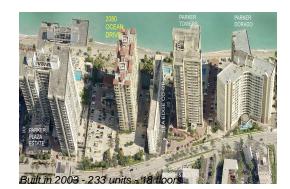

### **Building Information**

| Number of units:                         | 233 |
|------------------------------------------|-----|
| Number of active listings for rent:      | 21  |
| Number of active listings for sale:      | 7   |
| Building inventory for sale:             | 3%  |
| Number of sales over the last 12 months: | 7   |
| Number of sales over the last 6 months:  | 1   |
| Number of sales over the last 3 months:  | 0   |