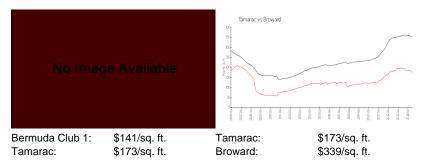

#### **Inventory for Sale**

| Bermuda Club 1 | 4% |
|----------------|----|
| Tamarac        | 4% |
| Broward        | 4% |