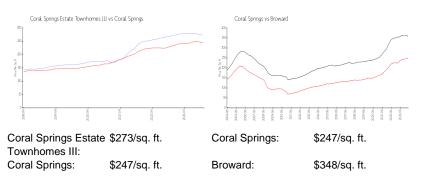

## **Inventory for Sale**

| Coral Springs Estate Townhomes III | 0% |
|------------------------------------|----|
| Coral Springs                      | 2% |
| Broward                            | 3% |

## Avg. Time to Close Over Last 12 Months

| Coral Springs Estate Townhomes III | 46 days |
|------------------------------------|---------|
| Coral Springs                      | 44 days |
| Broward                            | 67 days |