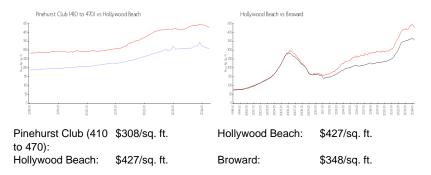

# **Inventory for Sale**

| Pinehurst Club (410 to 470) | 3% |
|-----------------------------|----|
| Hollywood Beach             | 5% |
| Broward                     | 3% |

# Avg. Time to Close Over Last 12 Months

| Pinehurst Club (410 to 470) | 31 days |
|-----------------------------|---------|
| Hollywood Beach             | 85 days |
| Broward                     | 67 days |