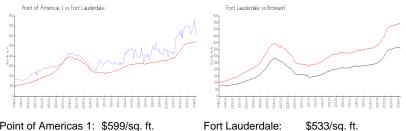

## **Market Information**

| Point of Americas 1: | \$599/sq. ft. |
|----------------------|---------------|
| Fort Lauderdale:     | \$533/sq. ft. |

# Broward:

\$533/sq. ft. \$351/sq. ft.