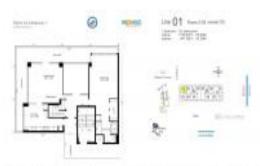

## Unit 601 - Point of Americas 1

601 - 2100 S Ocean Ln, Fort Lauderdale, FL, Broward 33316

## **Unit Information**

| MI O Nevel en   | 111510050                                 |
|-----------------|-------------------------------------------|
| MLS Number:     | A11513256                                 |
| Status:         | Active                                    |
| Size:           | 1,297 Sq ft.                              |
| Bedrooms:       | 1                                         |
| Full Bathrooms: | 1                                         |
| Half Bathrooms: | 1                                         |
| Parking Spaces: | Assigned Parking, Guest Parking, Parking- |
|                 | Under Building                            |
| View:           |                                           |
| List Price:     | \$799,000                                 |
| List PPSF:      | \$616                                     |
| Valuated Price: | \$697,000                                 |
| Valuated PPSF:  | \$545                                     |