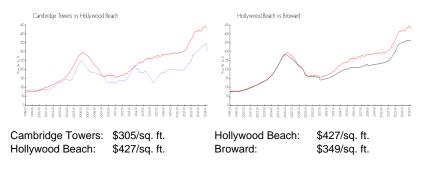

# **Market Information**

## **Inventory for Sale**

| Cambridge Towers | 6% |
|------------------|----|
| Hollywood Beach  | 6% |
| Broward          | 4% |