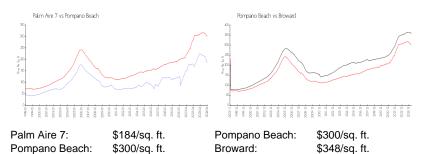

## **Market Information**

#### **Inventory for Sale**

| Palm Aire 7   | 13% |
|---------------|-----|
| Pompano Beach | 3%  |
| Broward       | 3%  |