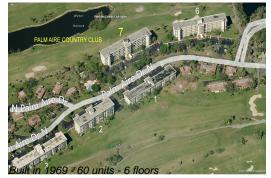

# Unit 607 - Palm Aire 7

607 - 2801 N Palm Aire Dr, Pompano Beach, FL, Broward 33069

#### **Building Information**

| Number of units:                         | 60  |
|------------------------------------------|-----|
| Number of active listings for rent:      | 0   |
| Number of active listings for sale:      | 8   |
| Building inventory for sale:             | 13% |
| Number of sales over the last 12 months: | 3   |
| Number of sales over the last 6 months:  | 3   |
| Number of sales over the last 3 months:  | 0   |

## **Building Association Information**

PALM-AIRE COUNTRY CLUB CONDOMINIUM ASSOCIATION NO 6, INC C/O M&M Property Management, LLC 1412 S. Powerline Rd. Pompano Beach, FL 33069 Phone: (954) 582-4400 Fax: (954) 582-4407