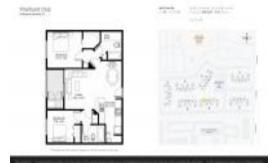

#### **Unit Information**

 MLS Number:
 A11513670

 Status:
 Active

 Size:
 820 Sq ft.

 Bedrooms:
 2

 Full Bathrooms:
 2

Half Bathrooms:

Parking Spaces: 1 Space

View:

 List Price:
 \$275,000

 List PPSF:
 \$335

 Valuated Price:
 \$250,000

 Valuated PPSF:
 \$305

The above valuated price is a baseline figure that does not take into account any specific renovation, upgrade, split, merge, or deterioration of the unit.