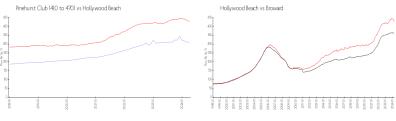

#### **Market Information**

Pinehurst Club (410 \$308/sq. ft.

to 470):

Hollywood Beach: \$427/sq. ft.

Hollywood Beach:

\$427/sq. ft.

Broward:

\$348/sq. ft.