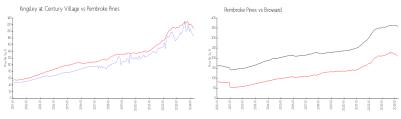

#### **Market Information**

Kingsley at Century \$186/sq. ft. Pembroke Pines: \$209/sq. ft.

Village:
Pembroke Pines: \$209/sq. ft. Broward: \$348/sq. ft.