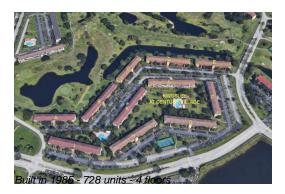

## **Building Information**

Number of units: 728
Number of active listings for rent: 0
Number of active listings for sale: 23
Building inventory for sale: 3%
Number of sales over the last 12 months: 29
Number of sales over the last 6 months: 12
Number of sales over the last 3 months: 3