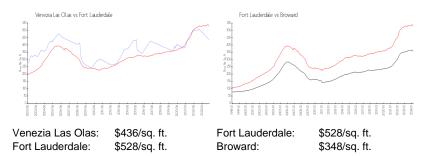

## **Market Information**

#### **Inventory for Sale**

| Venezia Las Olas | 0% |
|------------------|----|
| Fort Lauderdale  | 4% |
| Broward          | 3% |

# Avg. Time to Close Over Last 12 Months

| Venezia Las Olas | 84 days |
|------------------|---------|
| Fort Lauderdale  | 76 days |
| Broward          | 66 days |