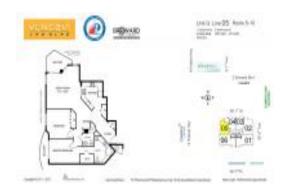

# Unit 905 - Venezia Las Olas

905 - 111 SE 5 Av, Fort Lauderdale, FL, Broward 33301

#### **Unit Information**

| MLS Number:     | A11514121                               |
|-----------------|-----------------------------------------|
| Status:         | Active                                  |
| Size:           | 1,200 Sq ft.                            |
| Bedrooms:       | 2                                       |
| Full Bathrooms: | 2                                       |
| Half Bathrooms: |                                         |
| Parking Spaces: | Covered Parking, Guest Parking, Parking |
|                 | Garage                                  |
| View:           | Other View                              |
| Rental Price:   | \$4,999                                 |
| List PPSF:      | \$4                                     |
| Valuated Price: | \$417,000                               |
| Valuated PPSF:  | \$421                                   |
|                 |                                         |