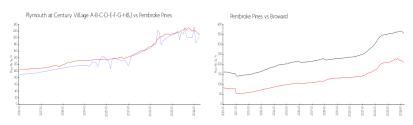

#### **Market Information**

Pembroke Pines:

\$209/sq. ft.

Plymouth at Century \$204/sq. ft.

Village A-B-C-D-E-F-

G-H&J:

Pembroke Pines: \$209/sq. ft. Broward: \$348/sq. ft.