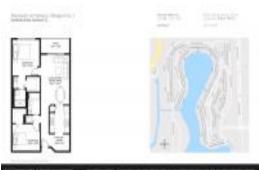

# Unit 404E - Plymouth at Century Village A-B-C-D-E-F-G-H&J

404E - 650 SW 138 Ave, Pembroke Pines, FL, Broward 33027

#### **Unit Information**

MLS Number: A11514182
Status: Active
Size: 1,137 Sq ft.

Bedrooms: 2 Full Bathrooms: 2

Half Bathrooms:

Parking Spaces: 1 Space, Assigned Parking, Guest Parking

View:

 List Price:
 \$299,000