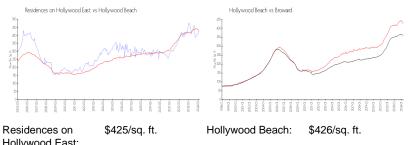

#### **Market Information**

| Hollywood East:  |               |          |               |
|------------------|---------------|----------|---------------|
| Hollywood Beach: | \$426/sq. ft. | Broward: | \$351/sq. ft. |