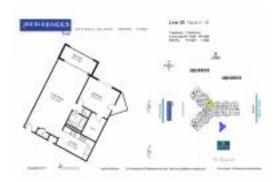

# Unit 349 - Residences on Hollywood East

349 - 3001 S Ocean Dr, Hollywood Beach, FL, Broward 33019

## **Unit Information**

| MLS Number:<br>Status:<br>Size:<br>Bedrooms:<br>Full Bathrooms:<br>Half Bathrooms:<br>Parking Spaces: | A11514263<br>Active<br>911 Sq ft.<br>1<br>1 |
|-------------------------------------------------------------------------------------------------------|---------------------------------------------|
| View:                                                                                                 | Ocean View                                  |
| Rental Price:                                                                                         | \$2,200                                     |
| List PPSF:                                                                                            | \$2                                         |
| Valuated Price:                                                                                       | \$373,000                                   |
| Valuated PPSF:                                                                                        | \$409                                       |