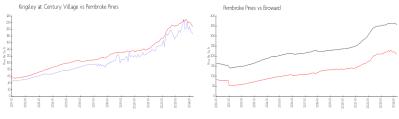

# **Market Information**

Kingsley at Century \$186/sq. ft.

Village:

Pembroke Pines: \$209/sq. ft.

Pembroke Pines: \$209/sq. ft.

Broward: \$348/sq. ft.