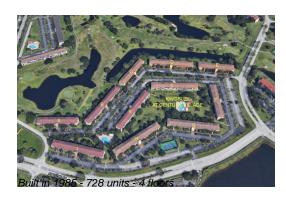

# **Building Information**

Number of units: 728
Number of active listings for rent: 0
Number of active listings for sale: 23
Building inventory for sale: 3%
Number of sales over the last 12 months: 28
Number of sales over the last 6 months: 12
Number of sales over the last 3 months: 3