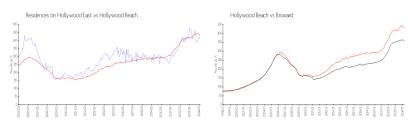

### **Market Information**

Residences on \$425/sq. ft. Hollywood Beach: \$427/sq. ft.

Hollywood East:

Hollywood Beach: \$427/sq. ft. Broward: \$348/sq. ft.