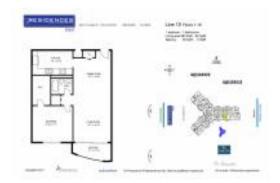

# **Unit 215 - Residences on Hollywood East**

215 - 3001 S Ocean Dr, Hollywood Beach, FL, Broward 33019

#### **Unit Information**

 MLS Number:
 A11514701

 Status:
 Active

 Size:
 883 Sq ft.

 Bedrooms:
 1

Full Bathrooms:

Half Bathrooms:
Parking Spaces: 2 Spaces, Valet Parking

View: Garden View, Ocean View, Pool Area View