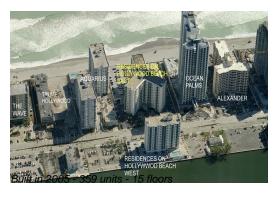

# **Unit 215 - Residences on Hollywood East**

215 - 3001 S Ocean Dr, Hollywood Beach, FL, Broward 33019

#### **Building Information**

Number of units: 359
Number of active listings for rent: 33
Number of active listings for sale: 14
Building inventory for sale: 3%
Number of sales over the last 12 months: 12
Number of sales over the last 6 months: 7
Number of sales over the last 3 months: 4