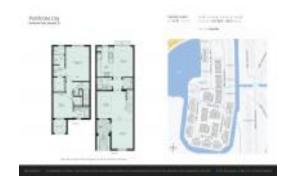

Number of units: 148
Number of active listings for rent: 0
Number of active listings for sale: 3
Building inventory for sale: 2%
Number of sales over the last 12 months: 6
Number of sales over the last 6 months: 2
Number of sales over the last 3 months: 1