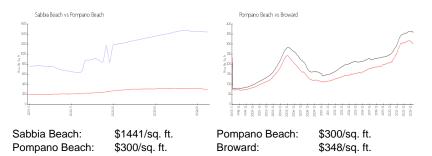

#### **Market Information**

#### **Inventory for Sale**

| Sabbia Beach  | 9% |
|---------------|----|
| Pompano Beach | 3% |
| Broward       | 3% |

hender

# Avg. Time to Close Over Last 12 Months

| Sabbia Beach  | 70 days |
|---------------|---------|
| Pompano Beach | 72 days |
| Broward       | 67 days |