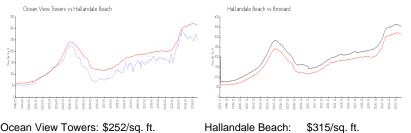

#### **Market Information**

\$339/sq. ft.

| Ocean View Towers: | \$252/sq. ft. | Hallandale Beac |
|--------------------|---------------|-----------------|
| Hallandale Beach:  | \$315/sq. ft. | Broward:        |