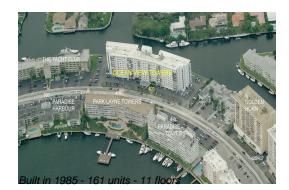

# **Building Information**

| Number of units:                         | 161 |
|------------------------------------------|-----|
| Number of active listings for rent:      | 7   |
| Number of active listings for sale:      | 11  |
| Building inventory for sale:             | 6%  |
| Number of sales over the last 12 months: | 9   |
| Number of sales over the last 6 months:  | 3   |
| Number of sales over the last 3 months:  | 1   |
|                                          |     |