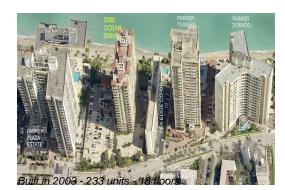

# **Building Information**

| Number of units:                         | 233 |
|------------------------------------------|-----|
| Number of active listings for rent:      | 21  |
| Number of active listings for sale:      | 7   |
| Building inventory for sale:             | 3%  |
| Number of sales over the last 12 months: | 7   |
| Number of sales over the last 6 months:  | 1   |
| Number of sales over the last 3 months:  | 0   |
|                                          |     |