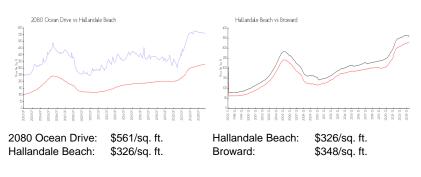

# Market Information

### **Inventory for Sale**

| 2080 Ocean Drive | 3% |
|------------------|----|
| Hallandale Beach | 4% |
| Broward          | 3% |

# Avg. Time to Close Over Last 12 Months

| 2080 Ocean Drive | 123 days |
|------------------|----------|
| Hallandale Beach | 76 days  |
| Broward          | 67 days  |