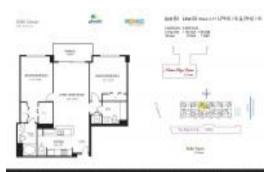

# Unit 1406 - 2080 Ocean Drive

1406 - 2080 S Ocean Dr, Hallandale Beach, FL, Broward 33009

#### **Unit Information**

A11515313 MLS Number: Status: Size: Bedrooms: 2 2 Full Bathrooms: Half Bathrooms: Parking Spaces: View: View Rental Price: List PPSF: \$4 Valuated Price: Valuated PPSF: \$609

Active 1,000 Sq ft. 2 2 1 Space,Assigned Parking,Covered Parking,Valet Parking Intracoastal View,Ocean View,Pool Area View \$4,000 \$4 \$708,000