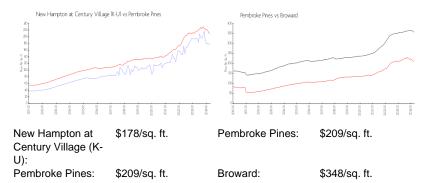

# Unit 151 SW 134th Way # 107N - New Hampton at Century Village (K-U)

151 SW 134th Way # 107N - 150-251 SW 134 Wy, Pembroke Pines, FL, Broward 33027