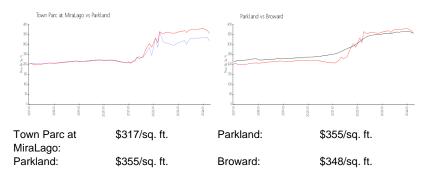

### **Unit Information**

| MLS Number:                                                    | A11515655            |
|----------------------------------------------------------------|----------------------|
| Status:                                                        | Active               |
| Size:                                                          | 0 Sq ft.             |
| Bedrooms:                                                      | 4                    |
| Full Bathrooms:<br>Half Bathrooms:<br>Parking Spaces:<br>View: | 3<br>1<br>Covered Pa |
| Rental Price:                                                  | \$4,250              |
| Valuated Price:                                                | \$544,000            |
| Valuated PPSF:                                                 | \$317                |