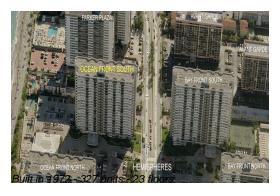

# **Unit PH L - Hemispheres Ocean South**

PH L - 1980 S Ocean Dr, Hallandale Beach, FL, Broward 33009

## **Building Information**

Number of units: 327 Number of active listings for rent: 4 Number of active listings for sale: 12 Building inventory for sale: 3% Number of sales over the last 12 months: Number of sales over the last 6 months: Number of sales over the last 3 months: