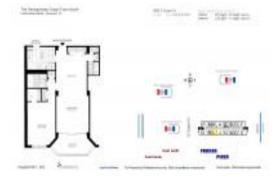

#### **Unit Information**

MLS Number: A11515677 Status: Active Size: 870 Sq ft. Bedrooms:

Full Bathrooms: Half Bathrooms:

Parking Spaces: 1 Space, Valet Parking

Ocean View View: Rental Price: \$3,250 List PPSF: \$4 Valuated Price: \$394,000 Valuated PPSF: \$453