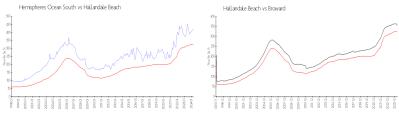

#### **Market Information**

Hemispheres Ocean \$422/sq. ft.

South:

Hallandale Beach: \$326/sq. ft.

\$326/sq. ft. Hallandale Beach:

Broward: \$348/sq. ft.

#### **Inventory for Sale**

Hemispheres Ocean South 4% Hallandale Beach 4% Broward 3%

## Avg. Time to Close Over Last 12 Months

Hemispheres Ocean South 109 days Hallandale Beach 76 days **Broward** 67 days