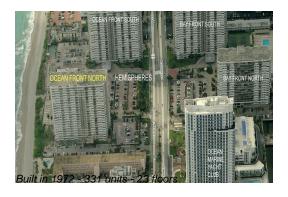

# Unit 19 E - Hemispheres Ocean North

19 E - 1950 S Ocean Dr, Hallandale Beach, FL, Broward 33009

## **Building Information**

Number of units: 331 Number of active listings for rent: 3 Number of active listings for sale: 9 Building inventory for sale: 2% Number of sales over the last 12 months: Number of sales over the last 6 months: Number of sales over the last 3 months: