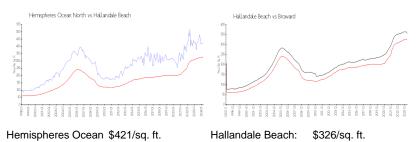

### **Market Information**

Hallandale Beach:

Hemispheres Ocean \$421/sq. ft.

North:

Hallandale Beach: \$326/sq. ft. Broward: \$348/sq. ft.