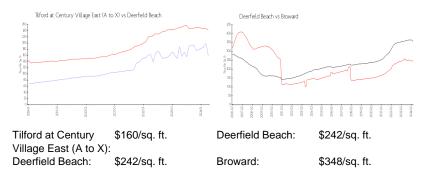

### Inventory for Sale

| Tilford at Century Village East (A to X) | 5% |
|------------------------------------------|----|
| Deerfield Beach                          | 3% |
| Broward                                  | 3% |

## Avg. Time to Close Over Last 12 Months

| Tilford at Century Village East (A to X) | 59 days |
|------------------------------------------|---------|
| Deerfield Beach                          | 60 days |
| Broward                                  | 66 days |