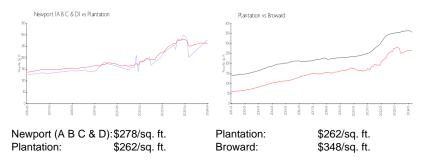

Full Bathrooms:

Half Bathrooms:

Parking Spaces: 1 Space, Assigned Parking

View:

Rental Price: \$1,648
List PPSF: \$2
Valuated Price: \$193,000
Valuated PPSF: \$290

The above valuated price is a baseline figure that does not take into account any specific renovation, upgrade, split, merge, or deterioration of the unit.

## **Building Information**

Number of units: 152
Number of active listings for rent: 0
Number of active listings for sale: 1
Building inventory for sale: 0%
Number of sales over the last 12 months: 4
Number of sales over the last 6 months: 0
Number of sales over the last 3 months: 0

## **Building Association Information**

The Newport Condominium Owners Association Inc 415 South Pine Island Road Plantation, FL 33324 Phone: (954) 663-2078

### **Market Information**



## **Inventory for Sale**

Newport (A B C & D) 1% Plantation 1% Broward 3%

# Avg. Time to Close Over Last 12 Months

Newport (A B C & D) 32 days Plantation 45 days Broward 67 days