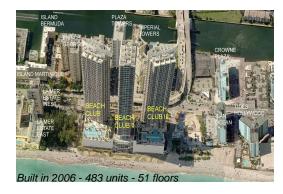

# **Building Information**

Number of units: 483
Number of active listings for rent: 125
Number of active listings for sale: 23
Building inventory for sale: 4%
Number of sales over the last 12 months: 15
Number of sales over the last 6 months: 7
Number of sales over the last 3 months: 6

# **Building Association Information**

Beach Club 2 Condominium association (954) 457-4622