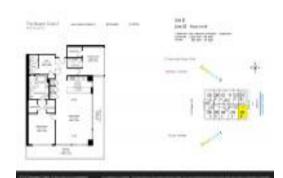

# Unit 2602 - Beach Club 2

2602 - 1830 S Ocean Dr, Hallandale Beach, FL, Broward 33009

#### **Unit Information**

 MLS Number:
 A11515827

 Status:
 Active

 Size:
 2,065 Sq ft.

 Bedrooms:
 3

Bedrooms: 3 Full Bathrooms: 3

Half Bathrooms: Parking Spaces:

View: Intracoastal View,Ocean View,Direct

Ocean
Rental Price: \$12,000
List PPSF: \$6
Valuated Price: \$1,825,000
Valuated PPSF: \$884

The above valuated price is a baseline figure that does not take into account any specific renovation, upgrade, split, merge, or deterioration of the unit.