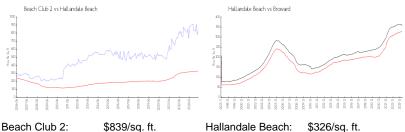

## **Market Information**

Beach Club 2: \$839/sq. ft. Hallandale Beach: \$326/sq. ft. Broward: \$348/sq. ft.