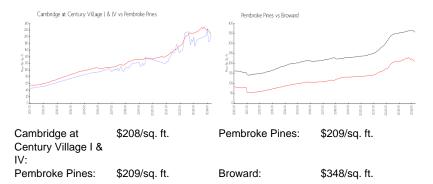

#### **Market Information**

### **Inventory for Sale**

| Cambridge at Century Village I & IV | 3% |
|-------------------------------------|----|
| Pembroke Pines                      | 3% |
| Broward                             | 3% |

# Avg. Time to Close Over Last 12 Months

| Cambridge at Century Village I & IV | 55 days |
|-------------------------------------|---------|
| Pembroke Pines                      | 54 days |
| Broward                             | 67 days |