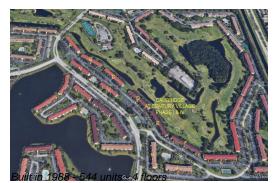

# **Building Information**

| Number of units:                         | 544 |
|------------------------------------------|-----|
| Number of active listings for rent:      | 0   |
| Number of active listings for sale:      | 15  |
| Building inventory for sale:             | 2%  |
| Number of sales over the last 12 months: | 23  |
| Number of sales over the last 6 months:  | 13  |
| Number of sales over the last 3 months:  | 7   |
|                                          |     |

#### **Building Association Information**

Century Village Pembroke Pines 13800 SW 5th Ct, Pembroke Pines, FL 33027 (954) 431-2137