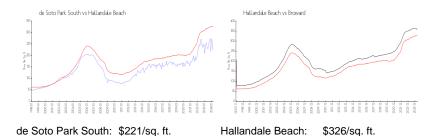

## **Market Information**

Broward:

\$348/sq. ft.

Inventory for Sale

Hallandale Beach:

de Soto Park South 3% Hallandale Beach 4% Broward 3%

## Avg. Time to Close Over Last 12 Months

\$326/sq. ft.

de Soto Park South 31 days Hallandale Beach 76 days Broward 67 days