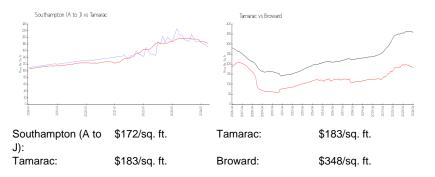

# **Market Information**

# **Inventory for Sale**

| Southampton (A to J) | 3% |
|----------------------|----|
| Tamarac              | 3% |
| Broward              | 3% |

# Avg. Time to Close Over Last 12 Months

| Southampton (A to J) | 52 days |
|----------------------|---------|
| Tamarac              | 55 days |
| Broward              | 66 days |

berner.