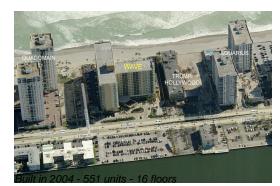

#### **Building Information**

| Number of units:                         | 551 |
|------------------------------------------|-----|
| Number of active listings for rent:      | 49  |
| Number of active listings for sale:      | 20  |
| Building inventory for sale:             | 3%  |
| Number of sales over the last 12 months: | 13  |
| Number of sales over the last 6 months:  | 6   |
| Number of sales over the last 3 months:  | 4   |