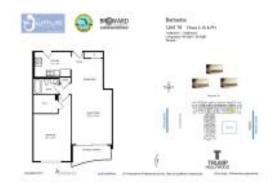

sale:             | 3%  |
| Number of sales over the last 12 months: | 13  |
| Number of sales over the last 6 months:  | 6   |
| Number of sales over the last 3 months:  | 4   |

#### **Building Association Information**

The Wave Condominium (954) 929-8090

### **Market Information**



| wave:            | \$619/sq. π.  | Hollywood Beach: | \$426/sq. π.  |
|------------------|---------------|------------------|---------------|
| Hollywood Beach: | \$426/sq. ft. | Broward:         | \$351/sq. ft. |

### **Inventory for Sale**

| Wave            | 4% |
|-----------------|----|
| Hollywood Beach | 5% |
| Broward         | 4% |

## Avg. Time to Close Over Last 12 Months

| Wave            | 52 days |
|-----------------|---------|
| Hollywood Beach | 86 days |
| Broward         | 67 days |