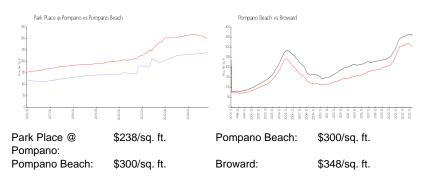

## **Inventory for Sale**

| Park Place @ Pompano | 9% |
|----------------------|----|
| Pompano Beach        | 3% |
| Broward              | 3% |

### Avg. Time to Close Over Last 12 Months

| Park Place @ Pompano | 52 days |
|----------------------|---------|
| Pompano Beach        | 72 days |

Broward

67 days