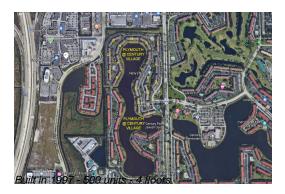

Number of units: 500
Number of active listings for rent: 0
Number of active listings for sale: 13
Building inventory for sale: 2%
Number of sales over the last 12 months: 26
Number of sales over the last 6 months: 8
Number of sales over the last 3 months: 4

#### **Building Association Information**

Century Village Pembroke Pines Address: 1551 SW 135th Terrace, Pembroke Pines, FL 33027, Phone: +1 954-261-0000

Century Village

Address: 13460 SW 10th St, Pembroke Pines, FL 33027 Phone: +1 (954) 866-8915