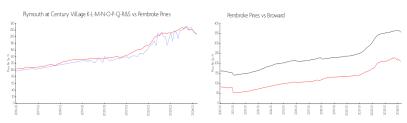

#### **Market Information**

Plymouth at Century \$207/sq. ft.

Village K-L-M-N-O-P-

Q-R&S:

Pembroke Pines: \$209/sq. ft.

Pembroke Pines:

\$209/sq. ft.

Broward: \$348/sq. ft.