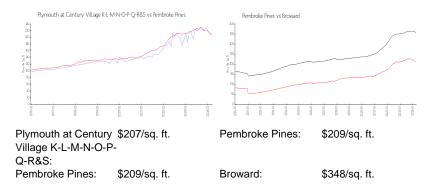

## Inventory for Sale

Plymouth at Century Village K-L-M-N-O-P- 3% Q-R&S Pembroke Pines 3% Broward 3%