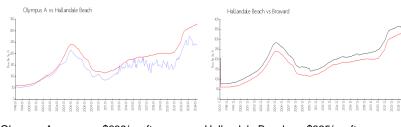

### **Market Information**

Olympus A: \$239/sq. ft. Hallandale Beach: \$325/sq. ft. Hallandale Beach: \$325/sq. ft. Broward: \$351/sq. ft.