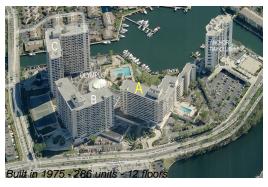

## **Building Information**

Number of units: 286
Number of active listings for rent: 6
Number of active listings for sale: 7
Building inventory for sale: 2%
Number of sales over the last 12 months: 14
Number of sales over the last 6 months: 3
Number of sales over the last 3 months: 2