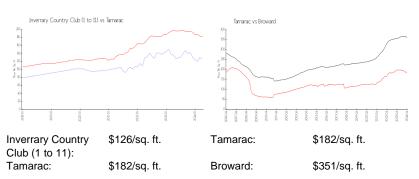

anagement 8010 North University Drive

Tamarac, FL 33321 Phone: 954-739-1600

#### **Recent Sales**

| Unit # | Size        | Closing Date | Sale Price | PPSF  |
|--------|-------------|--------------|------------|-------|
| 303    | 1,130 sq ft | May 2024     | \$159,900  | \$142 |
| 306    | 870 sq ft   | May 2024     | \$115,000  | \$132 |
| 109    | 935 sq ft   | Apr 2024     | \$103,000  | \$110 |
| 213    | 1,300 sq ft | Apr 2024     | \$170,000  | \$131 |
| 205    | 1,314 sq ft | Mar 2024     | \$183,000  | \$139 |
| 211    | 1,130 sq ft | Mar 2024     | \$175,000  | \$155 |
| 314    | 1,300 sq ft | Mar 2024     | \$140,000  | \$108 |
| 304    | 1,130 sq ft | Mar 2024     | \$107,000  | \$95  |
| 207    | 1,360 sq ft | Mar 2024     | \$209,000  | \$154 |

## **Market Information**







# Inventory for Sale

| Inverrary Country Club (1 to 11) | 7% |
|----------------------------------|----|
| Tamarac                          | 3% |
| Broward                          | 4% |

# Avg. Time to Close Over Last 12 Months

| Inverrary Country Club (1 to 11) | 82 days |
|----------------------------------|---------|
| Tamarac                          | 56 days |
| Broward                          | 67 days |