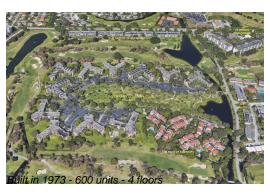

Number of units: 600
Number of active listings for rent: 0
Number of active listings for sale: 44
Building inventory for sale: 7%
Number of sales over the last 12 months: 52
Number of sales over the last 6 months: 22
Number of sales over the last 3 months: 9