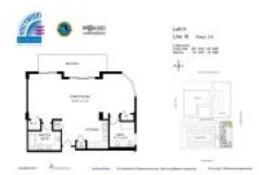

# **Unit Information**

| MLS Number:<br>Status:<br>Size:<br>Bedrooms:<br>Full Bathrooms: | A11517498<br>Active<br>1,026 Sq ft.<br>2<br>2 |
|-----------------------------------------------------------------|-----------------------------------------------|
| Half Bathrooms:                                                 |                                               |
| Parking Spaces:<br>View:                                        | 1 Space, Guest Parking, Street Parking        |
| Rental Price:                                                   | \$2,500                                       |
| List PPSF:                                                      | \$2                                           |
| Valuated Price:                                                 | \$345,000                                     |
| Valuated PPSF:                                                  | \$359                                         |