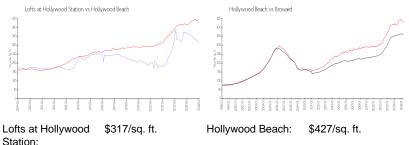

#### **Market Information**

| Station:         |               |          |               |
|------------------|---------------|----------|---------------|
| Hollywood Beach: | \$427/sq. ft. | Broward: | \$348/sq. ft. |