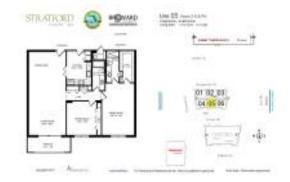

# **Unit 905 - Stratford Towers**

905 - 1401 S Ocean Dr, Hollywood Beach, FL, Broward 33019

#### **Unit Information**

MLS Number: A11517575
Status: Cancelled
Size: 1,370 Sq ft.

Bedrooms: 2
Full Bathrooms: 2
Half Bathrooms:

Parking Spaces: 1 Space

View: Intracoastal View,Ocean View

 Rental Price:
 \$3,650

 List PPSF:
 \$3

 Valuated Price:
 \$446,000

 Valuated PPSF:
 \$326

The above valuated price is a baseline figure that does not take into account any specific renovation, upgrade, split, merge, or deterioration of the unit.