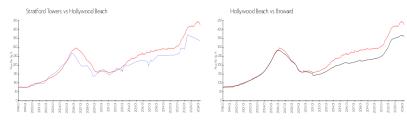

#### **Market Information**

Stratford Towers: \$336/sq. ft. Hollywood Beach: \$426/sq. ft. Hollywood Beach: \$426/sq. ft. Broward: \$351/sq. ft.