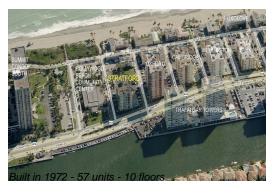

## **Building Information**

Number of units: 57
Number of active listings for rent: 1
Number of active listings for sale: 5
Building inventory for sale: 8%
Number of sales over the last 12 months: 4
Number of sales over the last 6 months: 1
Number of sales over the last 3 months: 1