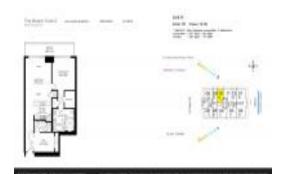

# Unit 5010 - Beach Club 2

5010 - 1830 S Ocean Dr, Hallandale Beach, FL, Broward 33009

#### **Unit Information**

 MLS Number:
 A11517625

 Status:
 Active

 Size:
 1,337 Sq ft.

Bedrooms: 2 Full Bathrooms: 2

Half Bathrooms:

Parking Spaces: 1 Space, Assigned Parking, Valet Parking

 View:
 Direct Ocean

 Rental Price:
 \$7,000

 List PPSF:
 \$5

 Valuated Price:
 \$1,158,000

 Valuated PPSF:
 \$866

The above valuated price is a baseline figure that does not take into account any specific renovation, upgrade, split, merge, or deterioration of the unit.