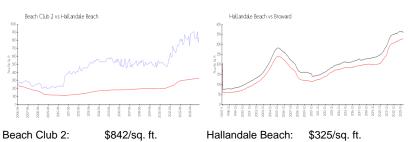

### **Market Information**

Hallandale Beach: \$325/sq. ft. Broward: \$351/sq. ft.