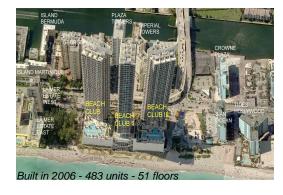

## **Building Information**

Number of units: 483
Number of active listings for rent: 125
Number of active listings for sale: 22
Building inventory for sale: 4%
Number of sales over the last 12 months: 14
Number of sales over the last 6 months: 7
Number of sales over the last 3 months: 5