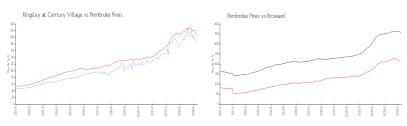

## **Market Information**

Kingsley at Century \$186/sq. ft.

Village:

Pembroke Pines: \$209/sq. ft. Broward:

## **Inventory for Sale**

Kingsley at Century Village

Pembroke Pines:

\$209/sq. ft.

\$348/sq. ft.

Pembroke Pines 3% Broward 3%

# Avg. Time to Close Over Last 12 Months

Kingsley at Century Village 57 days Pembroke Pines 54 days Broward 67 days