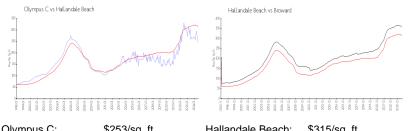

#### **Market Information**

| Olympus C:        | \$253/sq. π.  | Hallandale Beach: | \$315/Sq. π.  |
|-------------------|---------------|-------------------|---------------|
| Hallandale Beach: | \$315/sq. ft. | Broward:          | \$351/sq. ft. |