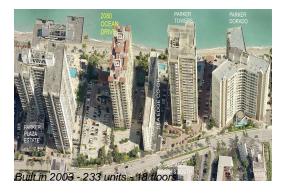

# Unit 1405 - 2080 Ocean Drive

1405 - 2080 S Ocean Dr, Hallandale Beach, FL, Broward 33009

#### **Building Information**

Number of units: 233
Number of active listings for rent: 21
Number of active listings for sale: 7
Building inventory for sale: 3%
Number of sales over the last 12 months: 7
Number of sales over the last 6 months: 1
Number of sales over the last 3 months: 0