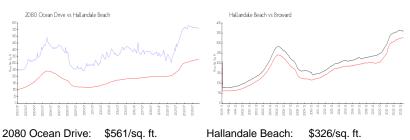

# **Market Information**

Hallandale Beach: \$326/sq. ft. Broward: \$348/sq. ft.