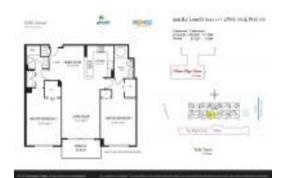

#### **Unit Information**

MLS Number: A11518436
Status: Active
Size: 1,190 Sq ft.

Bedrooms: 2 Full Bathrooms: 2

Half Bathrooms: Parking Spaces:

View:Ocean ViewRental Price:\$3,500List PPSF:\$3Valuated Price:\$738,000Valuated PPSF:\$586