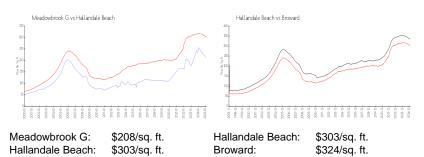

#### **Market Information**

#### **Inventory for Sale**

| Meadowbrook G    | 7% |
|------------------|----|
| Hallandale Beach | 7% |
| Broward          | 5% |

## Avg. Time to Close Over Last 12 Months

| Meadowbrook G    | n/a     |
|------------------|---------|
| Hallandale Beach | 88 days |
| Broward          | 83 days |